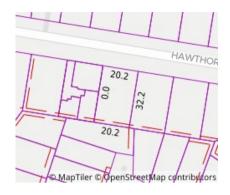

Property Type:
Divorce/Estate/Family Transfers
Land Size: 652 sqm approx

**Agent Comments** 

Indicative Selling Price \$1,190,000 - \$1,290,000 Median House Price Year ending September 2022: \$1,481,500