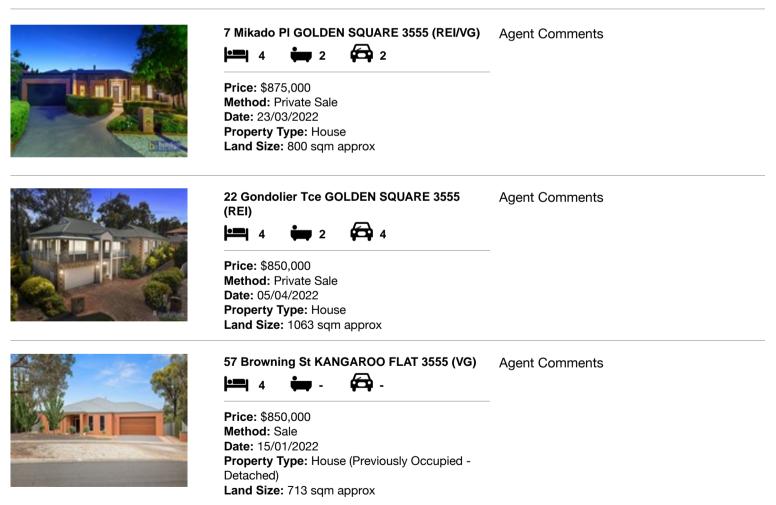

| Ad | dress of comparable property        | Price     | Date of sale |
|----|-------------------------------------|-----------|--------------|
| 1  | 7 Mikado PI GOLDEN SQUARE 3555      | \$875,000 | 23/03/2022   |
| 2  | 22 Gondolier Tce GOLDEN SQUARE 3555 | \$850,000 | 05/04/2022   |
| 3  | 57 Browning St KANGAROO FLAT 3555   | \$850,000 | 15/01/2022   |

# **Comparable Properties**