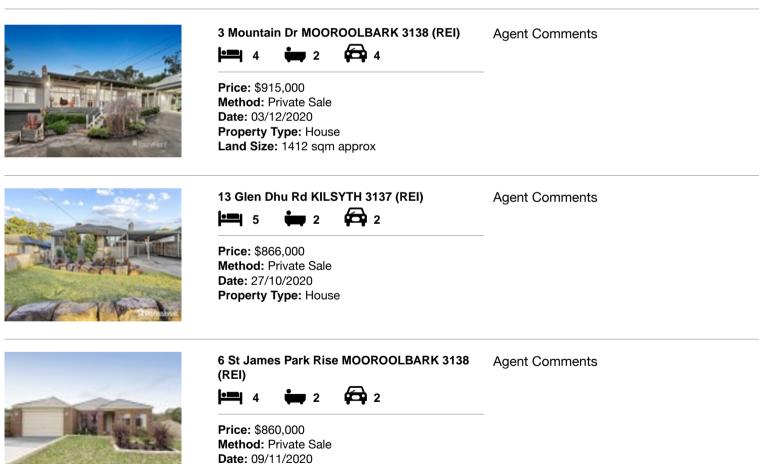

| Ado | dress of comparable property          | Price     | Date of sale |
|-----|---------------------------------------|-----------|--------------|
| 1   | 3 Mountain Dr MOOROOLBARK 3138        | \$915,000 | 03/12/2020   |
| 2   | 13 Glen Dhu Rd KILSYTH 3137           | \$866,000 | 27/10/2020   |
| 3   | 6 St James Park Rise MOOROOLBARK 3138 | \$860,000 | 09/11/2020   |

# **Comparable Properties**

Account - Professionals Croydon | P: 03 9725 0000 | F: 03 9725 7354

propertydata

Property Type: House Land Size: 630 sqm approx

The information contained herein is to be used as a guide only. Although every care has been taken in the preparation of the information, we stress that particulars herein are for information only and do not constitute representations by the Owners or Agent. Sales data is provided as a guide to market activity, and we do not necessarily claim to have acted as the selling agent in these transactions.