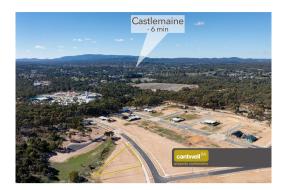

## Property offered for sale

| Address              | 20 Gurri Dr, Campbells Creek Vic 3451 |
|----------------------|---------------------------------------|
| Including suburb and |                                       |
| postcode             |                                       |
|                      |                                       |
|                      |                                       |