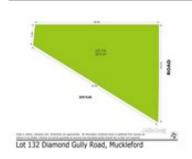

## Property offered for sale

| Address              | 20 Gurri Dr, Campbells Creek Vic 3451 |
|----------------------|---------------------------------------|
| Including suburb and |                                       |
| postcode             |                                       |
|                      |                                       |
|                      |                                       |