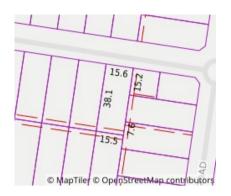

#### Property offered for sale

Address Including suburb and postcode 46 Aldinga Street, Blackburn South Vic 3130

Date of sale

**Property Type:** House **Land Size:** 591 sqm approx Agent Comments

Indicative Selling Price \$1,780,000 - \$1,958,000 Median House Price June quarter 2024: \$1,333,000