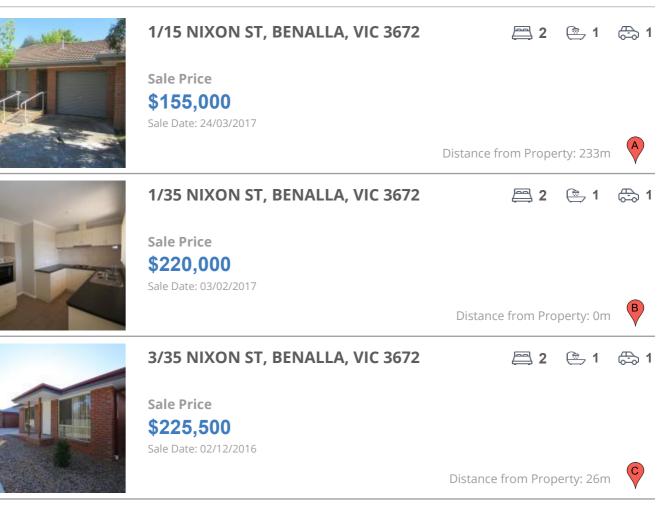

## **COMPARABLE PROPERTIES**

These are the three properties sold within five kilometres of the property for sale in the last 18 months that the estate agent or agent's representative considers to be most comparable to the property for sale.

### **Comparable property sales**

These are the three properties sold within five kilometres of the property for sale in the last 18 months that the estate agent or agent's representative considers to be most comparable to the property for sale.

| Address of comparable property   | Price     | Date of sale |
|----------------------------------|-----------|--------------|
| 1/15 NIXON ST, BENALLA, VIC 3672 | \$155,000 | 24/03/2017   |
| 1/35 NIXON ST, BENALLA, VIC 3672 | \$220,000 | 03/02/2017   |
| 3/35 NIXON ST, BENALLA, VIC 3672 | \$225,500 | 02/12/2016   |