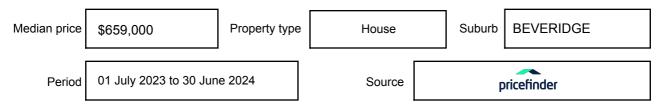

expressed as a single price, or as a price range with the difference between the upper and lower amounts not more than 10% of the lower amount.

This Statement of Information must be provided to a prospective buyer within two business days of a request and displayed at any open for inspection for the property for sale.

It is recommended that the address of the property being offered for sale be checked at

services.land.vic.gov.au/landchannel/content/addressSearch before being entered in this Statement of Information.

#### Property offered for sale

Address Including suburb and postcode

23 ORANA BOULEVARD, BEVERIDGE, VIC 3753

#### Indicative selling price

For the meaning of this price see consumer.vic.gov.au/underquoting

Price Range:

\$595,000 to \$615,000

#### Median sale price



#### **Comparable property sales**

The estate agent or agent's representative reasonably believes that fewer than three comparable properties were sold within five kilometres of the property for sale in the last 18 months.

This Statement of Information was prepared on: