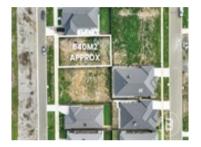

# Comparable Properties

118 Dyson Dr LUCAS 3350 (REI)

**=** - 🖨 - 🛱

Price: \$313,000 Method: Private Sale Date: 17/03/2025 Property Type: Land Land Size: 640 sqm approx **Agent Comments** 

19 Fawcett Rd LUCAS 3350 (REI/VG)