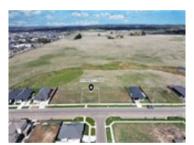

# Property offered for sale

| Lot 72/19 Harmony Way, Alfredton Vic 3350 |
|-------------------------------------------|
|                                           |
|                                           |
|                                           |
| l                                         |