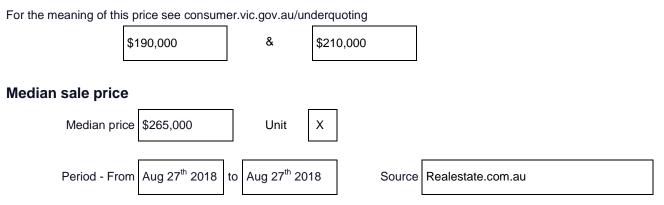

# Additional information about comparable sales. (This page is optional – Delete this whole page if that is your preference)

| Golden Square 52 Belle Vue Road |                           | 2 BED 1 BATH 2 CAR |
|---------------------------------|---------------------------|--------------------|
| METHOD<br>TYPE<br>LAND          | Private<br>House<br>630m2 |                    |
|                                 |                           |                    |