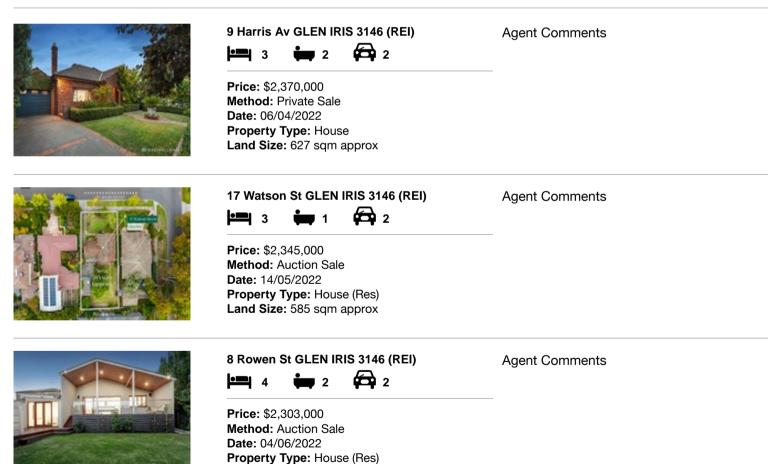

| Ado | dress of comparable property | Price       | Date of sale |
|-----|------------------------------|-------------|--------------|
| 1   | 9 Harris Av GLEN IRIS 3146   | \$2,370,000 | 06/04/2022   |
| 2   | 17 Watson St GLEN IRIS 3146  | \$2,345,000 | 14/05/2022   |
| 3   | 8 Rowen St GLEN IRIS 3146    | \$2,303,000 | 04/06/2022   |