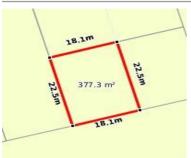

## 1 DALE DRIVE, LEONGATHA, VIC 3953

**Indicative Selling Price** 

For the meaning of this price see consumer.vic.au/underquoting

**Price Range:** 

\$575,000 to \$620,000

Provided by: Daniel Burgdorf, Stockdale & Leggo - Central

# Single residential property located outside the Melbourne metropolitan area

| included in the comple                                            | tructions in this box do not form part of this Statement of Information and are not required to be eted Statement of Information for the property being offered for sale.  Immer Affairs Victoria has approved this form of the Statement of Information for section 47AF of |  |  |  |  |  |
|-------------------------------------------------------------------|------------------------------------------------------------------------------------------------------------------------------------------------------------------------------------------------------------------------------------------------------------------------------|--|--|--|--|--|
| Property offered for sale                                         |                                                                                                                                                                                                                                                                              |  |  |  |  |  |
| Address<br>Including suburb and<br>postcode                       | 1 DALE DRIVE, LEONGATHA, VIC 3953                                                                                                                                                                                                                                            |  |  |  |  |  |
| Indicative selling                                                | price                                                                                                                                                                                                                                                                        |  |  |  |  |  |
| or the meaning of this price see consumer.vic.gov.au/underquoting |                                                                                                                                                                                                                                                                              |  |  |  |  |  |
| Price Range:                                                      | \$575,000 to \$620,000                                                                                                                                                                                                                                                       |  |  |  |  |  |
| Median sale price                                                 |                                                                                                                                                                                                                                                                              |  |  |  |  |  |