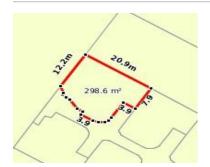

## 1 DALE DRIVE, LEONGATHA, VIC 3953

**Indicative Selling Price** 

For the meaning of this price see consumer.vic.au/underquoting

**Price Range:** 

\$575,000 to \$620,000

Provided by: Daniel Burgdorf, Stockdale & Leggo - Central