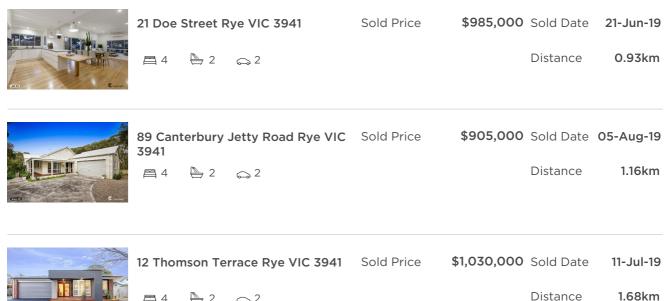

### Comparable property sales (\*Delete A or B below as applicable)

**A\*** These are the three properties sold within two kilometres of the property for sale in the last 6 months that the estate agent or agent's representative considers to be most comparable to the property for sale.

| Address of comparable property        | Price       | Date of sale |
|---------------------------------------|-------------|--------------|
| 21 Doe Street Rye VIC 3941            | \$985,000   | 21-Jun-19    |
| 89 Canterbury Jetty Road Rye VIC 3941 | \$905,000   | 05-Aug-19    |
| 12 Thomson Terrace Rye VIC 3941       | \$1,030,000 | 11-Jul-19    |