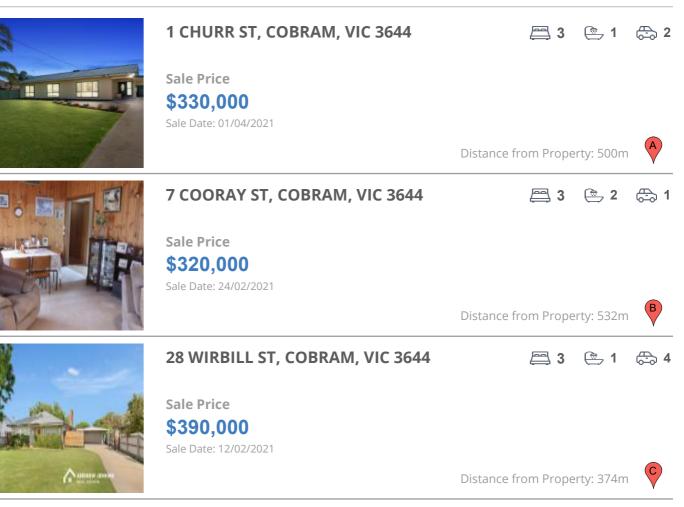

# **COMPARABLE PROPERTIES**

These are the three properties sold within five kilometres of the property for sale in the last 18 months that the estate agent or agent's representative considers to be most comparable to the property for sale.

### **Comparable property sales**

These are the three properties sold within five kilometres of the property for sale in the last 18 months that the estate agent or agent's representative considers to be most comparable to the property for sale.

| Address of comparable property  | Price     | Date of sale |
|---------------------------------|-----------|--------------|
| 1 CHURR ST, COBRAM, VIC 3644    | \$330,000 | 01/04/2021   |
| 7 COORAY ST, COBRAM, VIC 3644   | \$320,000 | 24/02/2021   |
| 28 WIRBILL ST, COBRAM, VIC 3644 | \$390,000 | 12/02/2021   |