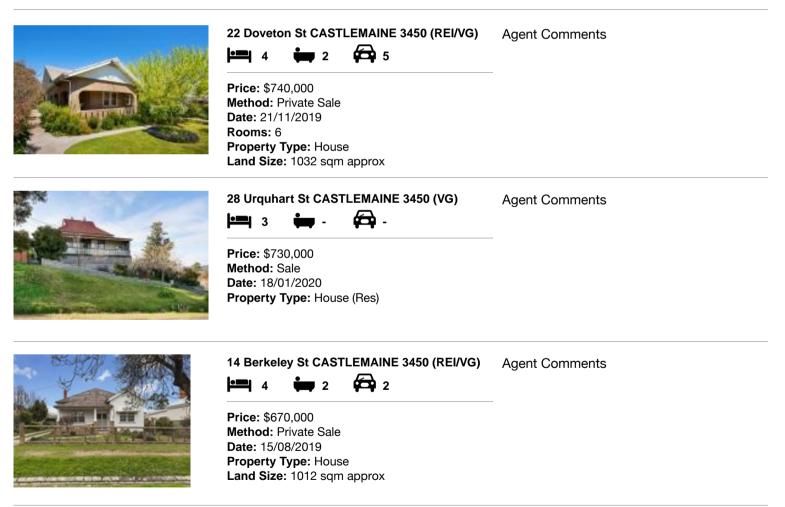

## Comparable property sales (\*Delete A or B below as applicable)

A\* These are the three properties sold within five kilometres of the property for sale in the last 18 months that the estate agent or agent's representative considers to be most comparable to the property for sale.

| Address of comparable property |                                 | Price     | Date of sale |
|--------------------------------|---------------------------------|-----------|--------------|
| 1                              | 22 Doveton St CASTLEMAINE 3450  | \$740,000 | 21/11/2019   |
| 2                              | 28 Urquhart St CASTLEMAINE 3450 | \$730,000 | 18/01/2020   |
| 3                              | 14 Berkeley St CASTLEMAINE 3450 | \$670,000 | 15/08/2019   |

# **Comparable Properties**

Account - Cantwell Property Castlemaine Pty Ltd | P: 03 5472 1133 | F: 03 5472 3172

propertydata

The information contained herein is to be used as a guide only. Although every care has been taken in the preparation of the information, we stress that particulars herein are for information only and do not constitute representations by the Owners or Agent. Sales data is provided as a guide to market activity, and we do not necessarily claim to have acted as the selling agent in these transactions.