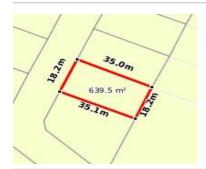

# BARK STREET, STRATHFIELDSAYE, VIC 🕮 - 😂 -

\$345,000

**Indicative Selling Price** 

For the meaning of this price see consumer.vic.au/underquoting

Single Price:

Provided by: Delaney Barker, Ray White Bendigo

## Property offered for sale

|           | Add    | ress |
|-----------|--------|------|
| Including | suburb | and  |
|           | posto  | ode  |

BARK STREET, STRATHFIELDSAYE, VIC 3551