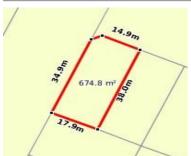

# BARK STREET, STRATHFIELDSAYE, VIC 🕮 - 😂 -

\$345,000

**Indicative Selling Price** 

For the meaning of this price see consumer.vic.au/underquoting

Single Price:

Provided by: Delaney Barker, Ray White Bendigo

## Property offered for sale

|           | Add    | ress |
|-----------|--------|------|
| Including | suburb | and  |
|           | posto  | ode  |

BARK STREET, STRATHFIELDSAYE, VIC 3551