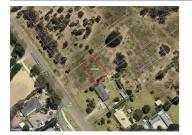

# BARK STREET, STRATHFIELDSAYE, VIC 🕮 - 😂 -

\$345,000

**Indicative Selling Price** 

For the meaning of this price see consumer.vic.au/underquoting

Single Price:

Provided by: Delaney Barker, Ray White Bendigo

## Property offered for sale

|           | Add    | ress |
|-----------|--------|------|
| Including | suburb | and  |
|           | posto  | ode  |

BARK STREET, STRATHFIELDSAYE, VIC 3551