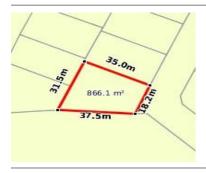

# BARK STREET, STRATHFIELDSAYE, VIC 🕮 - 😂 -

\$345,000

**Indicative Selling Price** 

For the meaning of this price see consumer.vic.au/underquoting

Single Price:

Provided by: Delaney Barker, Ray White Bendigo

## Property offered for sale

|           | Add    | ress |
|-----------|--------|------|
| Including | suburb | and  |
|           | posto  | ode  |

BARK STREET, STRATHFIELDSAYE, VIC 3551