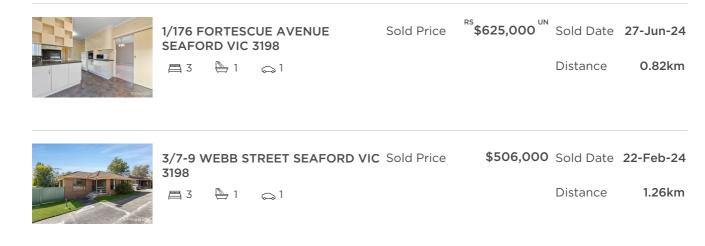

to

| Address of comparable property          | Price     | Date of sale |  |
|-----------------------------------------|-----------|--------------|--|
| 1/176 FORTESCUE AVENUE SEAFORD VIC 3198 | \$625,000 | 27-Jun-24    |  |
| 3/7-9 WEBB STREET SEAFORD VIC 3198      | \$506,000 | 22-Feb-24    |  |
| 1/69 FORTESCUE AVENUE SEAFORD VIC 3198  | \$690,000 | 15-Mar-24    |  |