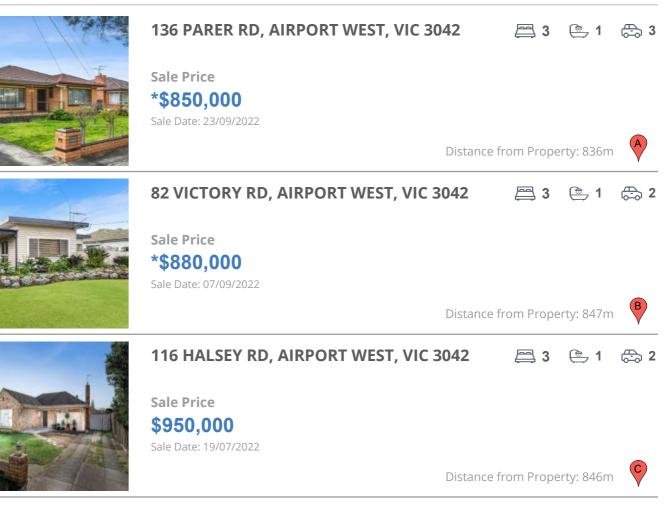

# **COMPARABLE PROPERTIES**

These are the three properties sold within two kilometres of the property for sale in the last six months that the estate agent or agent's representative considers to be most comparable to the property for sale.

### **Comparable property sales**

These are the three properties sold within two kilometres of the property for sale in the last six months that the estate agent or agent's representative considers to be most comparable to the property for sale.

| Address of comparable property        | Price      | Date of sale |
|---------------------------------------|------------|--------------|
| 136 PARER RD, AIRPORT WEST, VIC 3042  | *\$850,000 | 23/09/2022   |
| 82 VICTORY RD, AIRPORT WEST, VIC 3042 | *\$880,000 | 07/09/2022   |
| 116 HALSEY RD, AIRPORT WEST, VIC 3042 | \$950,000  | 19/07/2022   |