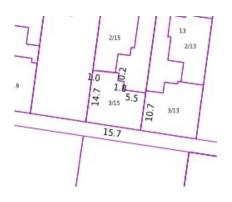

#### Section 47AF of the Estate Agents Act 1980

| Address              | 3/15 Ashley Street, Box Hill North Vic 3129 |
|----------------------|---------------------------------------------|
| Including suburb and |                                             |
| postcode             |                                             |
|                      |                                             |
|                      |                                             |

# Address of comparable property Price Date of sale 1 2/62 Surrey Rd BLACKBURN NORTH 3130 \$999,500 07/03/2019 2 1b Cherryhinton St BOX HILL 3128 \$975,000 20/07/2019 3 2/9 Vine St BLACKBURN 3130 \$972,000 17/06/2019