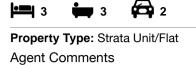

## Comparable Properties

18/703 Orrong Rd TOORAK 3142 (VG)

Date: 19/09/2023

Price: \$1,850,000 Method: Sale

Property Type: Strata Unit/Flat

Agent Comments

The estate agent or agent's representative reasonably believes that fewer than three comparable properties were sold within two kilometres of the property for sale in the last six months.