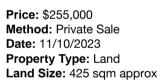

# **Comparable Properties**

10 Pelican Dr WINTER VALLEY 3358 (REI/VG) Agent Comments

Price: \$260,000 Method: Private Sale Date: 17/11/2023 Property Type: Land Land Size: 504 sqm approx

53 Spoonbill Av WINTER VALLEY 3358 (REI/VG)