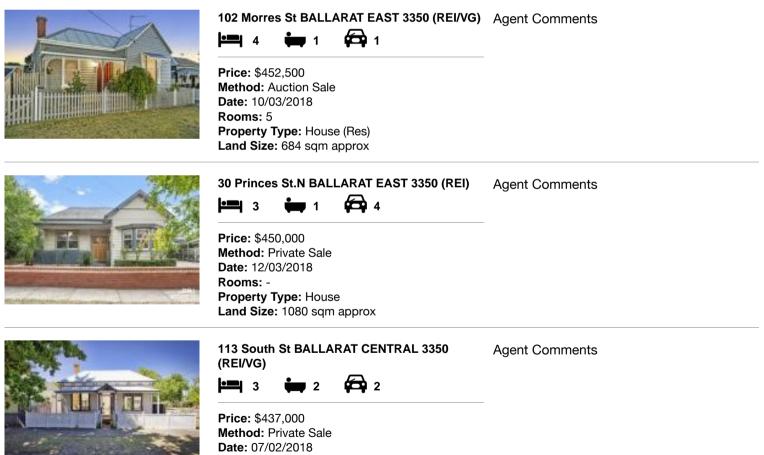

| Address of comparable property |                                    | Price     | Date of sale |
|--------------------------------|------------------------------------|-----------|--------------|
| 1                              | 102 Morres St BALLARAT EAST 3350   | \$452,500 | 10/03/2018   |
| 2                              | 30 Princes St.N BALLARAT EAST 3350 | \$450,000 | 12/03/2018   |
| 3                              | 113 South St BALLARAT CENTRAL 3350 | \$437,000 | 07/02/2018   |