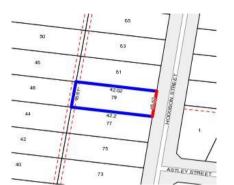

## Single residential property located in the Melbourne metropolitan area

|                                             |                       |                                               |          |                        | S      | ection 47    | AF of  | the Estate     | Agents Act 1980                      |
|---------------------------------------------|-----------------------|-----------------------------------------------|----------|------------------------|--------|--------------|--------|----------------|--------------------------------------|
| Property offer                              | ed for s              | sale                                          |          |                        |        |              |        |                |                                      |
| Address<br>Including suburb and<br>postcode |                       | 79 Hodgson Street, Templestowe Lower Vic 3107 |          |                        |        |              |        |                |                                      |
| Indicative sell                             | ing pric              | е                                             |          |                        |        |              |        |                |                                      |
| For the meaning                             | of this p             | orice see                                     | consu    | mer.vic.gov.           | au/unc | derquoting   |        |                |                                      |
| Range between \$1,000                       |                       | 0,000 &                                       |          | \$1,100,000            |        |              |        |                |                                      |
| Median sale p                               | rice                  |                                               |          |                        |        |              |        |                |                                      |
| Median price                                | \$1,172,              | 500                                           | House    | e X                    | Unit   |              |        | Suburb         | Templestowe<br>Lower                 |
| Period - From                               | iod - From 01/04/2018 |                                               |          | to 30/06/2018 Source F |        |              | REIV   |                |                                      |
| Comparable p                                | roperty               | sales (                                       | *Dele    | te A or B b            | elow a | as applica   | ble)   |                |                                      |
| months                                      |                       | estate a                                      |          |                        |        |              |        |                | e in the last six<br>mparable to the |
| Address of comparable property              |                       |                                               |          |                        |        |              |        | Price          | Date of sale                         |
| 1                                           |                       |                                               |          |                        |        |              |        |                |                                      |
| 2                                           |                       |                                               |          |                        |        |              |        |                |                                      |
| 3                                           |                       |                                               |          |                        |        |              |        |                |                                      |
| OR                                          |                       |                                               |          |                        |        |              |        | _              |                                      |
| <b>B</b> * The est                          | ate agen              | it or ager                                    | nt's rep | oresentative           | reason | ably believe | s that | fewer than the | hree comparable                      |