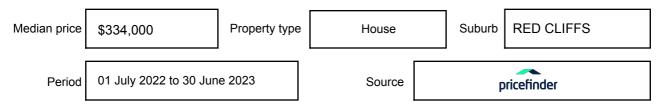

xpressed as a single price, or as a price range with the difference between the upper and lower amounts not more than 10% of the lower amount.

This Statement of Information must be provided to a prospective buyer within two business days of a request and displayed at any open for inspection for the property for sale.

It is recommended that the address of the property being offered for sale be checked at

services.land.vic.gov.au/landchannel/content/addressSearch before being entered in this Statement of Information.

### Property offered for sale

Address Including suburb and postcode

71 NURSERY RIDGE ROAD, RED CLIFFS, VIC 3496

### Indicative selling price

For the meaning of this price see consumer.vic.gov.au/underquoting

Price Range:

\$465,000 to \$500,000

#### Median sale price



#### **Comparable property sales**

The estate agent or agent's representative reasonably believes that fewer than three comparable properties were sold within five kilometres of the property for sale in the last 18 months.

This Statement of Information was prepared on: