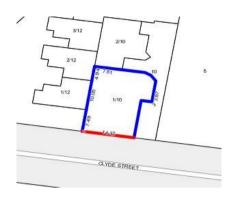

### Property offered for sale

| Address              | 1/10 Clyde Street, Lilydale Vic 3140 |
|----------------------|--------------------------------------|
| Including suburb and |                                      |
| postcode             |                                      |
|                      |                                      |
|                      |                                      |