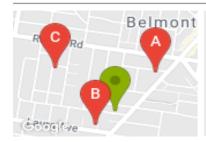

# **COMPARABLE PROPERTIES**

These are the three properties sold within five kilometres of the property for sale in the last 18 months that the estate agent or agent's representative considers to be most comparable to the property for sale.

1 WIMMERA ST, BELMONT, VIC 3216

Sale Price

\$679,000

Sale Date: 11/09/2021

Distance from Property: 382m

1 KINROSS ST, BELMONT, VIC 3216

**Sale Price** 

**\*\$605,000** 

Sale Date: 12/11/2021

Distance from Property: 163m

1/9 FAIRVIEW ST, BELMONT, VIC 3216

**Sale Price** 

\$618,000

Sale Date: 09/10/2021

Distance from Property: 493m

#### Comparable property sales

These are the three properties sold within five kilometres of the property for sale in the last 18 months that the estate agent or agent's representative considers to be most comparable to the property for sale.

| Address of comparable property     | Price      | Date of sale |
|------------------------------------|------------|--------------|
| 1 WIMMERA ST, BELMONT, VIC 3216    | \$679,000  | 11/09/2021   |
| 1 KINROSS ST, BELMONT, VIC 3216    | *\$605,000 | 12/11/2021   |
| 1/9 FAIRVIEW ST, BELMONT, VIC 3216 | \$618,000  | 09/10/2021   |