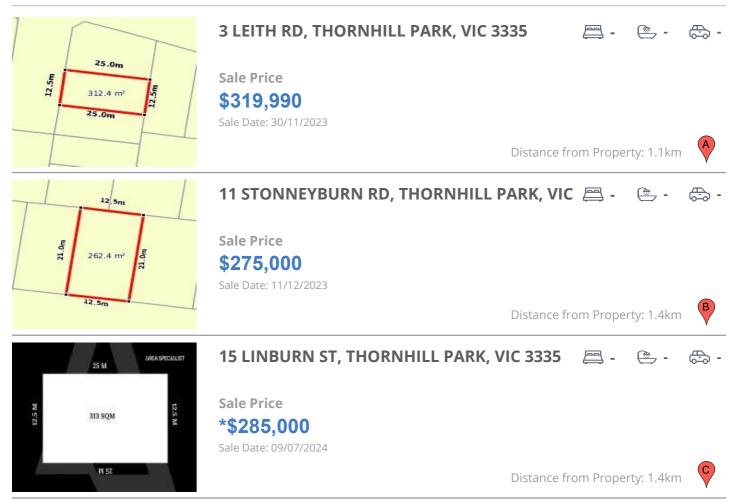

# **COMPARABLE PROPERTIES**

These are the three properties sold within two kilometres of the property for sale in the last six months that the estate agent or agent's representative considers to be most comparable to the property for sale.

### **Comparable property sales**

These are the three properties sold within two kilometres of the property for sale in the last six months that the estate agent or agent's representative considers to be most comparable to the property for sale.

| Address of comparable property              | Price      | Date of sale |
|---------------------------------------------|------------|--------------|
| 3 LEITH RD, THORNHILL PARK, VIC 3335        | \$319,990  | 30/11/2023   |
| 11 STONNEYBURN RD, THORNHILL PARK, VIC 3335 | \$275,000  | 11/12/2023   |
| 15 LINBURN ST, THORNHILL PARK, VIC 3335     | *\$285,000 | 09/07/2024   |