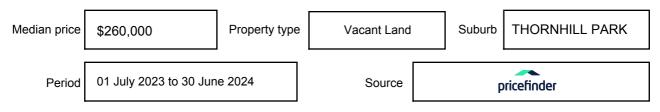

# **THORNHILL PARK, VIC, 3335**

Suburb Median Sale Price (Vacant Land)

\$260,000

01 July 2023 to 30 June 2024

Provided by: pricefinder