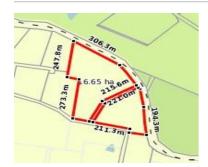

# STATEMENT OF INFORMATION

STRINGYBARK COURT, LINTON, VIC 3360 PREPARED BY CHRIS LEONARD, PRDNATIONWIDE BALLARAT

# STRINGYBARK COURT, LINTON, VIC 3360 🕮 - 🕒 - 😂 -

**Indicative Selling Price** 

For the meaning of this price see consumer.vic.au/underquoting

**Price Range:** 

\$155,000 to \$170,000

Provided by: Chris Leonard, PRDnationwide Ballarat