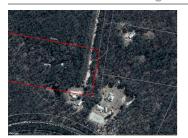

# STRINGYBARK COURT, LINTON, VIC 3360 🕮 - 🕒 - 😂 -

**Indicative Selling Price** 

For the meaning of this price see consumer.vic.au/underquoting

**Price Range:** 

\$155,000 to \$170,000

Provided by: Chris Leonard, PRDnationwide Ballarat

# Property offered for sale

Address Including suburb and postcode

STRINGYBARK COURT, LINTON, VIC 3360