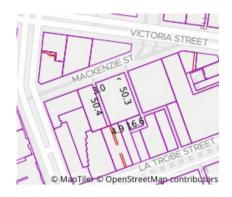

#### Address of comparable property

| Address of comparable property |                                     | Price     | Date of sale |
|--------------------------------|-------------------------------------|-----------|--------------|
| 1                              | 11/668 Bourke St MELBOURNE 3000     | \$450,000 | 16/04/2020   |
| 2                              | 909/25 Wills St MELBOURNE 3000      | \$425,000 | 20/04/2020   |
| 3                              | 3401/120 Abeckett St MELBOURNE 3000 | \$400,000 | 15/06/2020   |