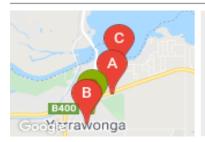

### **COMPARABLE PROPERTIES**

These are the three properties sold within five kilometres of the property for sale in the last 18 months that the estate agent or agent's representative considers to be most comparable to the property for sale.

82 DUNLOP ST, YARRAWONGA, VIC 3730

**Sale Price** 

\$415,500

Sale Date: 14/12/2021

Distance from Property: 782m

1 HEYINGTON PL, YARRAWONGA, VIC 3730

Sale Price

\$410,000

Sale Date: 22/10/2021

Distance from Property: 301m

12 ELY ST, YARRAWONGA, VIC 3730

**Sale Price** 

\$420,000

Sale Date: 28/09/2021

Distance from Property: 1.5km

#### Comparable property sales

These are the three properties sold within five kilometres of the property for sale in the last 18 months that the estate agent or agent's representative considers to be most comparable to the property for sale.

| Address of comparable property       | Price     | Date of sale |
|--------------------------------------|-----------|--------------|
| 82 DUNLOP ST, YARRAWONGA, VIC 3730   | \$415,500 | 14/12/2021   |
| 1 HEYINGTON PL, YARRAWONGA, VIC 3730 | \$410,000 | 22/10/2021   |
| 12 ELY ST, YARRAWONGA, VIC 3730      | \$420,000 | 28/09/2021   |