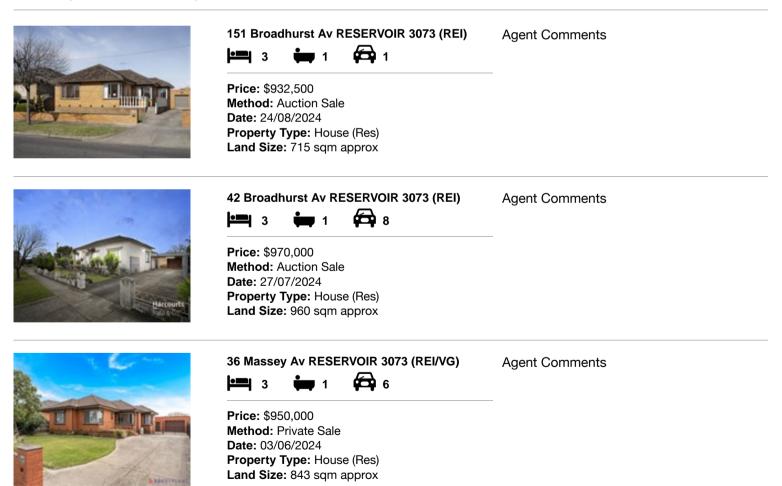

| Add | dress of comparable property     | Price     | Date of sale |
|-----|----------------------------------|-----------|--------------|
| 1   | 151 Broadhurst Av RESERVOIR 3073 | \$932,500 | 24/08/2024   |
| 2   | 42 Broadhurst Av RESERVOIR 3073  | \$970,000 | 27/07/2024   |
| 3   | 36 Massey Av RESERVOIR 3073      | \$950,000 | 03/06/2024   |