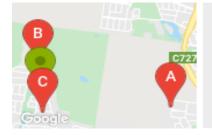

# **COMPARABLE PROPERTIES**

These are the three properties sold within two kilometres of the property for sale in the last six months that the estate agent or agent's representative considers to be most comparable to the property for sale.

### **Comparable property sales**

These are the three properties sold within two kilometres of the property for sale in the last six months that the estate agent or agent's representative considers to be most comparable to the property for sale.

| Address of comparable property          | Price         | Date of sale |
|-----------------------------------------|---------------|--------------|
| 1 PETAL CRT, SOUTH MORANG, VIC 3752     | **\$1,000,000 | 26/04/2021   |
| 4 PALISADES BVD, SOUTH MORANG, VIC 3752 | \$957,000     | 30/01/2021   |
| 11 LOOKOUT RISE, SOUTH MORANG, VIC 3752 | *\$1,100,000  | 22/05/2021   |