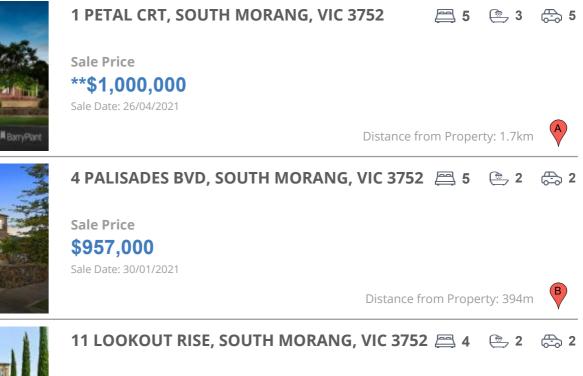

# **COMPARABLE PROPERTIES**

These are the three properties sold within two kilometres of the property for sale in the last six months that the estate agent or agent's representative considers to be most comparable to the property for sale.

### **Comparable property sales**

These are the three properties sold within two kilometres of the property for sale in the last six months that the estate agent or agent's representative considers to be most comparable to the property for sale.

| Address of comparable property          | Price         | Date of sale |
|-----------------------------------------|---------------|--------------|
| 1 PETAL CRT, SOUTH MORANG, VIC 3752     | **\$1,000,000 | 26/04/2021   |
| 4 PALISADES BVD, SOUTH MORANG, VIC 3752 | \$957,000     | 30/01/2021   |
| 11 LOOKOUT RISE, SOUTH MORANG, VIC 3752 | *\$1,100,000  | 22/05/2021   |