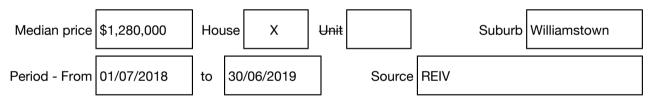

#### Median sale price

## SWEENEY

Rooms: Property Type: House (Res) Agent Comments Indicative Selling Price \$1,347,000 - \$1,380,000 Median House Price Year ending June 2019: \$1,280,000