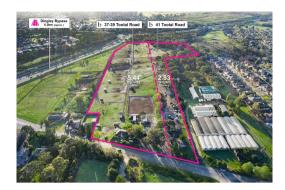

## Section 47AF of the Estate Agents Act 1980

|                                             |                                                |           |           |      |                                     |        | Occiloi     | 1 717  | \  \ \ \ \ \ \ \ \ \ \ \ \ \ \ \ \ \ \ | inc Estate /     | Agonto Aot 10                     | 00 |
|---------------------------------------------|------------------------------------------------|-----------|-----------|------|-------------------------------------|--------|-------------|--------|----------------------------------------|------------------|-----------------------------------|----|
| Proper                                      | rty offer                                      | ed for s  | sale      |      |                                     |        |             |        |                                        |                  |                                   |    |
| Address<br>Including suburb and<br>postcode |                                                |           | 37-39 T   | oota | l Road, Dingle                      | y Vill | age Vic 3   | 172    |                                        |                  |                                   |    |
| Indicat                                     | tive sell                                      | ing pric  | e         |      |                                     |        |             |        |                                        |                  |                                   |    |
| For the                                     | meaning                                        | of this p | orice see | cons | sumer.vic.gov.                      | au/u   | ınderquot   | ting   |                                        |                  |                                   |    |
| Range                                       | e betwee                                       | n \$5,500 | 0,000     |      | &                                   |        | \$5,900,000 |        |                                        |                  |                                   |    |
| Media                                       | n sale p                                       | rice      |           |      |                                     |        |             |        |                                        |                  |                                   |    |
| Medi                                        | an price                                       | \$931,75  | 50        | Pro  | operty Type H                       | louse  | е           |        | Subur                                  | b Dingley Vi     | llage                             |    |
| Period                                      | d - From                                       | 01/10/2   | 019       | to   | 31/12/2019                          |        | So          | urce   | REIV                                   |                  |                                   |    |
| Compa                                       | arable p                                       | roperty   | sales     | (*De | lete A or B b                       | elo\   | w as app    | olical | ble)                                   |                  |                                   |    |
| <b>A*</b>                                   | months                                         |           | estate a  |      | es sold within to<br>or agent's rep |        |             |        |                                        |                  | in the last six<br>parable to the |    |
| Address of comparable property              |                                                |           |           |      |                                     |        |             |        |                                        | Price            | Date of sale                      | ;  |
| 1                                           |                                                |           |           |      |                                     |        |             |        |                                        |                  |                                   |    |
| 2                                           |                                                |           |           |      |                                     |        |             |        |                                        |                  |                                   |    |
| 3                                           |                                                |           |           |      |                                     |        |             |        |                                        |                  |                                   |    |
| OR                                          |                                                |           |           |      |                                     |        |             |        | ·                                      |                  | ,                                 |    |
| B*                                          |                                                |           |           |      | epresentative<br>wo kilometres      |        |             |        |                                        |                  | ree comparable nonths.            |    |
|                                             | This Statement of Information was prepared on: |           |           |      |                                     |        |             |        | on:                                    | 14/04/2020 18:36 |                                   |    |