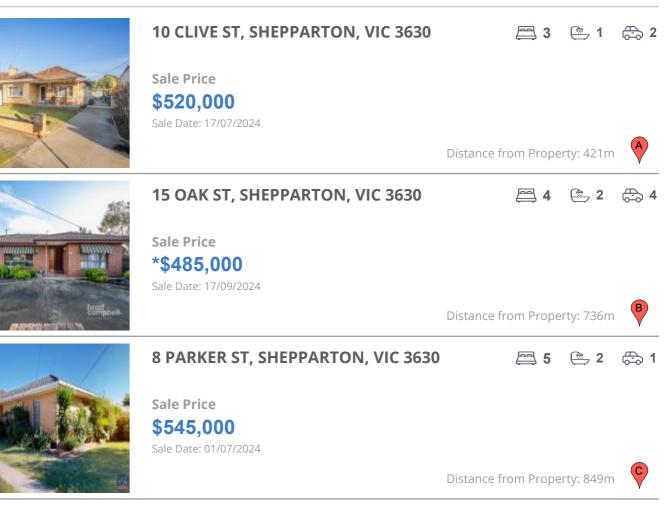

#### **Comparable property sales**

These are the three properties sold within five kilometres of the property for sale in the last 18 months that the estate agent or agents representative considers to be most comparable to the property for sale.

| Address of comparable property    | Price      | Date of sale |
|-----------------------------------|------------|--------------|
| 10 CLIVE ST, SHEPPARTON, VIC 3630 | \$520,000  | 17/07/2024   |
| 15 OAK ST, SHEPPARTON, VIC 3630   | *\$485,000 | 17/09/2024   |
| 8 PARKER ST, SHEPPARTON, VIC 3630 | \$545,000  | 01/07/2024   |