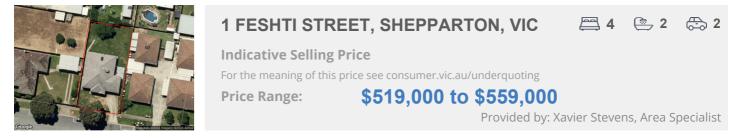

#### Property offered for sale

Address Including suburb and postcode

1 FESHTI STREET, SHEPPARTON, VIC 3630

#### Indicative selling price

For the meaning of this price see consumer.vic.gov.au/underquoting

Price Range:

\$519,000 to \$559,000