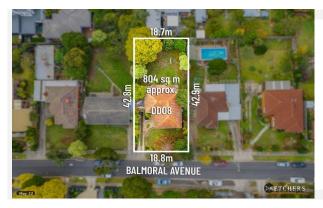

### \$1,375,000

35 Balmoral Avenue, Templestowe Lower, Victoria

DATE: 28/05/2022

PROPERTY TYPE: HOUSE

3

1

804 sqm