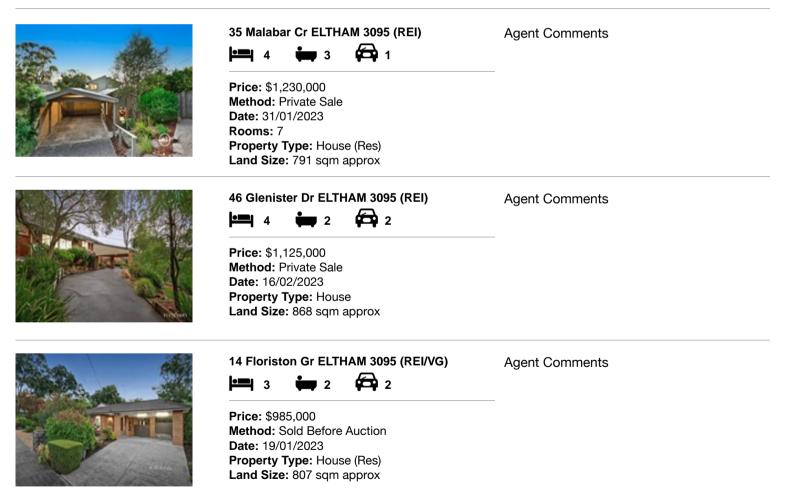

| Ade | dress of comparable property | Price       | Date of sale |
|-----|------------------------------|-------------|--------------|
| 1   | 35 Malabar Cr ELTHAM 3095    | \$1,230,000 | 31/01/2023   |
| 2   | 46 Glenister Dr ELTHAM 3095  | \$1,125,000 | 16/02/2023   |
| 3   | 14 Floriston Gr ELTHAM 3095  | \$985,000   | 19/01/2023   |