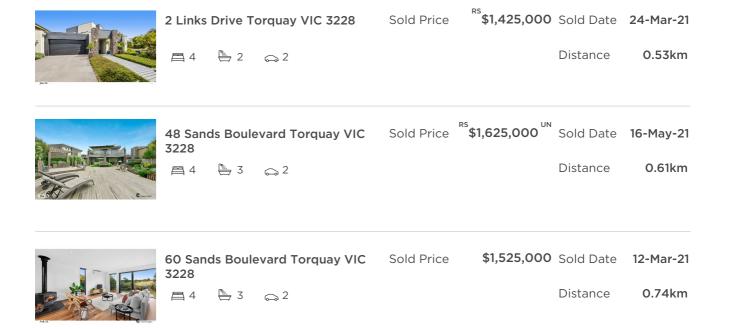

### Comparable property sales (\*Delete A or B below as applicable)

**A\*** These are the three properties sold within five kilometres of the property for sale in the last 18 months that the estate agent or agent's representative considers to be most comparable to the property for sale.

| Address of comparable property      | Price       | Date of sale |
|-------------------------------------|-------------|--------------|
| 2 Links Drive Torquay VIC 3228      | \$1,425,000 | 24-Mar-21    |
| 48 Sands Boulevard Torquay VIC 3228 | \$1,625,000 | 16-May-21    |
| 60 Sands Boulevard Torquay VIC 3228 | \$1,525,000 | 12-Mar-21    |