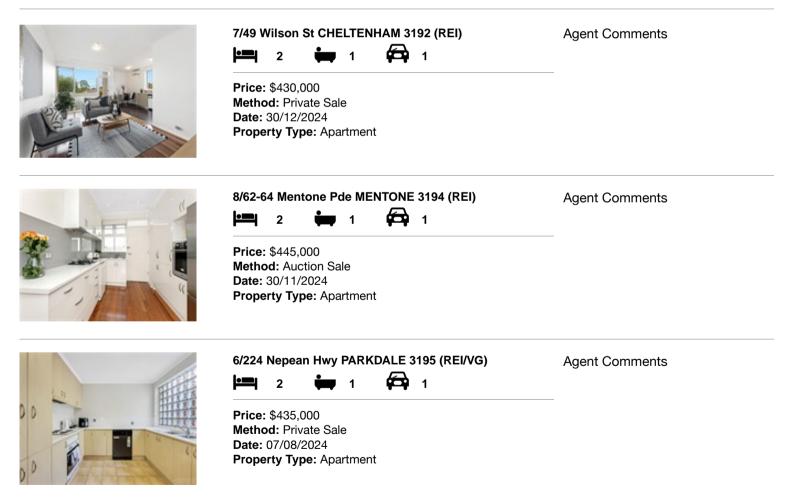

#### Comparable property sales (\*Delete A or B below as applicable)

A\* These are the three properties sold within two kilometres of the property for sale in the last six months that the estate agent or agent's representative considers to be most comparable to the property for sale.

| Add | dress of comparable property     | Price     | Date of sale |
|-----|----------------------------------|-----------|--------------|
| 1   | 7/49 Wilson St CHELTENHAM 3192   | \$430,000 | 30/12/2024   |
| 2   | 8/62-64 Mentone Pde MENTONE 3194 | \$445,000 | 30/11/2024   |
| 3   | 6/224 Nepean Hwy PARKDALE 3195   | \$435,000 | 07/08/2024   |