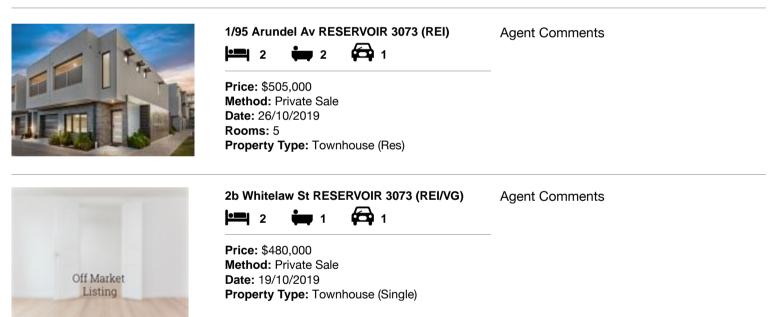

| Ad | dress of comparable property   | Price     | Date of sale |
|----|--------------------------------|-----------|--------------|
| 1  | 1/95 Arundel Av RESERVOIR 3073 | \$505,000 | 26/10/2019   |
| 2  | 2b Whitelaw St RESERVOIR 3073  | \$480,000 | 19/10/2019   |
| 3  |                                |           |              |