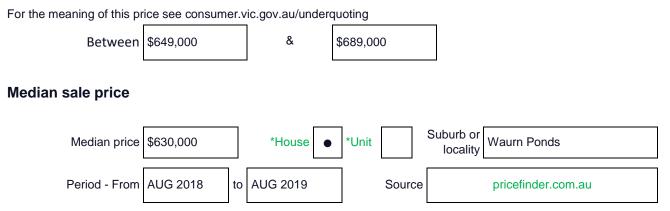

# STATEMENT OF INFORMATION Single residential property located outside the Melbourne metropolitan area.

### Sections 47AF of the Estate Agents Act 1980

## Property offered for sale

Address ncluding suburb and postcode

Including suburb and 20 Willesden Drive, Waurn Ponds, VIC 3216

## Indicative selling price



#### **Comparable property sales**

These are the three properties sold within five kilometres of the property for sale in the last 18 months that the estate agent or agent's representative considers to be most comparable to the property for sale.

| Address of comparable property            | Price     | Date of sale |
|-------------------------------------------|-----------|--------------|
| 25 Willesden Drive, Waurn Ponds, VIC 3216 | \$623,000 | 18/09/2018   |
| 26 Blackheath Mews, Waurn Ponds, VIC 3216 | \$655,000 | 04/03/2019   |
| 2 Bordeaux Drive, Waurn Ponds, VIC 3216   | \$695,000 | 13/08/2019   |