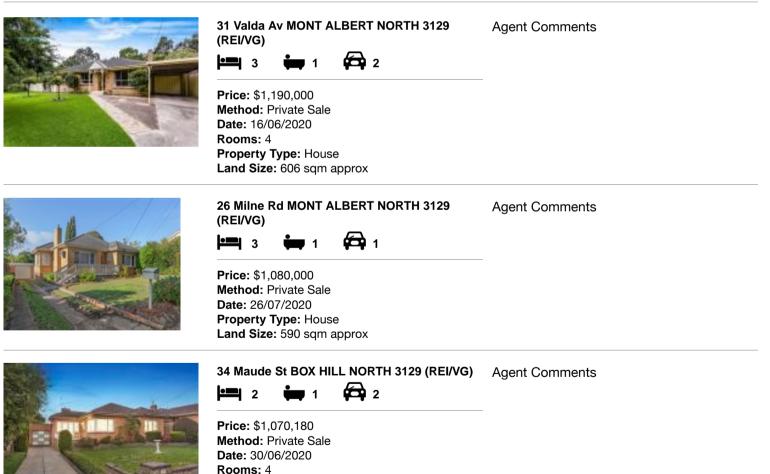

### Comparable property sales (\*Delete A or B below as applicable)

A\* These are the three properties sold within two kilometres of the property for sale in the last six months that the estate agent or agent's representative considers to be most comparable to the property for sale.

| Ade | dress of comparable property       | Price       | Date of sale |
|-----|------------------------------------|-------------|--------------|
| 1   | 31 Valda Av MONT ALBERT NORTH 3129 | \$1,190,000 | 16/06/2020   |
| 2   | 26 Milne Rd MONT ALBERT NORTH 3129 | \$1,080,000 | 26/07/2020   |
| 3   | 34 Maude St BOX HILL NORTH 3129    | \$1,070,180 | 30/06/2020   |