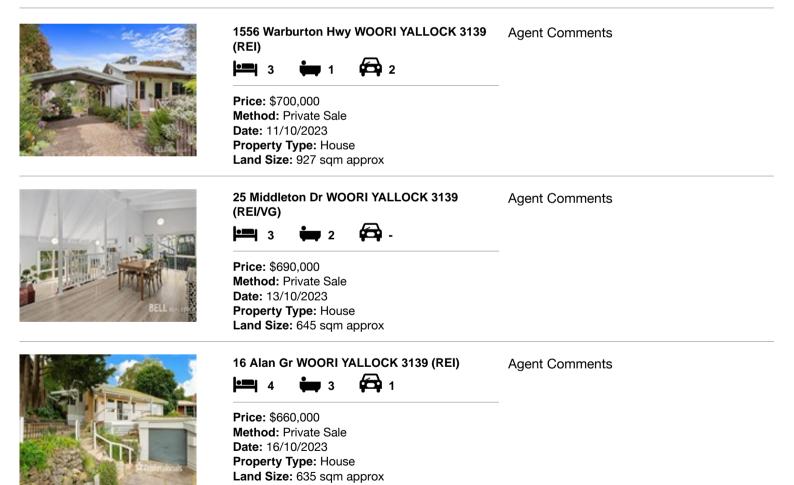

### Comparable property sales (\*Delete A or B below as applicable)

A\* These are the three properties sold within two kilometres of the property for sale in the last six months that the estate agent or agent's representative considers to be most comparable to the property for sale.

| Ado | dress of comparable property          | Price     | Date of sale |
|-----|---------------------------------------|-----------|--------------|
| 1   | 1556 Warburton Hwy WOORI YALLOCK 3139 | \$700,000 | 11/10/2023   |
| 2   | 25 Middleton Dr WOORI YALLOCK 3139    | \$690,000 | 13/10/2023   |
| 3   | 16 Alan Gr WOORI YALLOCK 3139         | \$660,000 | 16/10/2023   |