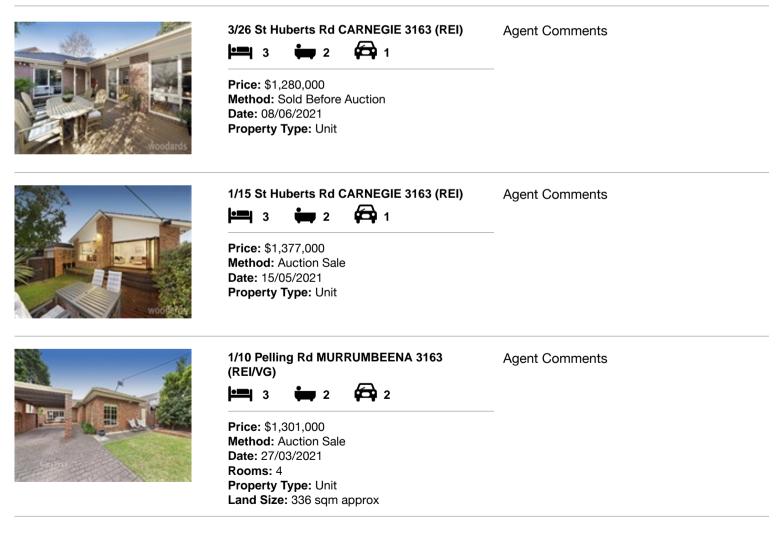

| Ad | dress of comparable property     | Price       | Date of sale |
|----|----------------------------------|-------------|--------------|
| 1  | 3/26 St Huberts Rd CARNEGIE 3163 | \$1,280,000 | 08/06/2021   |
| 2  | 1/15 St Huberts Rd CARNEGIE 3163 | \$1,377,000 | 15/05/2021   |
| 3  | 1/10 Pelling Rd MURRUMBEENA 3163 | \$1,301,000 | 27/03/2021   |