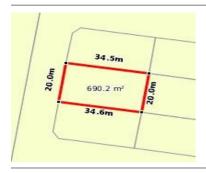

# STATEMENT OF INFORMATION

32 FURLONG CRESCENT, DALYSTON, VIC 3992

PREPARED BY PBE REAL ESTATE WONTHAGGI

# 32 FURLONG CRESCENT, DALYSTON, VIC 🕮 - 🕒 - 😂 -

**Indicative Selling Price** 

For the meaning of this price see consumer.vic.au/underquoting

Single Price:

\$199,000

#### Property offered for sale

|           | Address    |  |  |
|-----------|------------|--|--|
| Including | suburb and |  |  |
|           | postcode   |  |  |

32 FURLONG CRESCENT, DALYSTON, VIC 3992