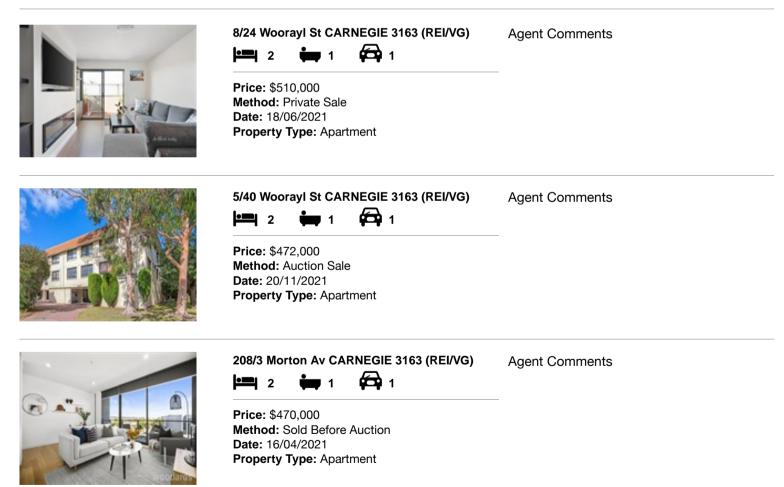

| Add | dress of comparable property  | Price     | Date of sale |
|-----|-------------------------------|-----------|--------------|
| 1   | 8/24 Woorayl St CARNEGIE 3163 | \$510,000 | 18/06/2021   |
| 2   | 5/40 Woorayl St CARNEGIE 3163 | \$472,000 | 20/11/2021   |
| 3   | 208/3 Morton Av CARNEGIE 3163 | \$470,000 | 16/04/2021   |

## **Comparable Properties**