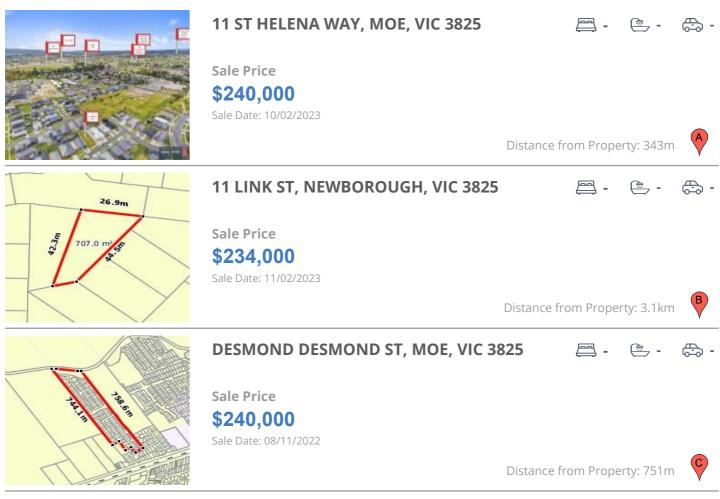

# **COMPARABLE PROPERTIES**

These are the three properties sold within five kilometres of the property for sale in the last 18 months that the estate agent or agent's representative considers to be most comparable to the property for sale.

#### **Comparable property sales**

These are the three properties sold within five kilometres of the property for sale in the last 18 months that the estate agent or agent's representative considers to be most comparable to the property for sale.

| Address of comparable property    | Price     | Date of sale |
|-----------------------------------|-----------|--------------|
| 11 ST HELENA WAY, MOE, VIC 3825   | \$240,000 | 10/02/2023   |
| 11 LINK ST, NEWBOROUGH, VIC 3825  | \$234,000 | 11/02/2023   |
| DESMOND DESMOND ST, MOE, VIC 3825 | \$240,000 | 08/11/2022   |