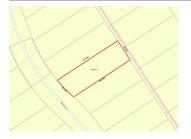

### 14 NELSON DRIVE, MOE, VIC 3825

Indicative Selling Price

For the meaning of this price see consumer.vic.au/underquoting

Single Price: \$234,000

Provided by: Emma Dawson, John Kerr and Associates Real Estate (Moe) Pty Ltd

#### Property offered for sale

Address Including suburb and postcode

14 NELSON DRIVE, MOE, VIC 3825