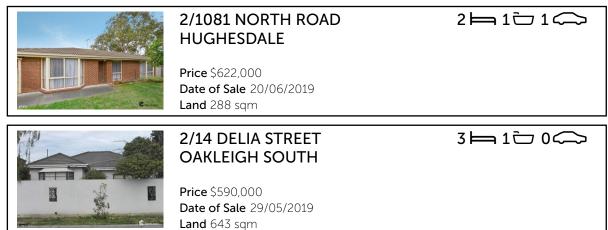

## Comparable property sales

These are the three properties sold within two kilometres of the property of the sale in the last six months that the estate agent or agents representative considers to be most comparable to the property for sale