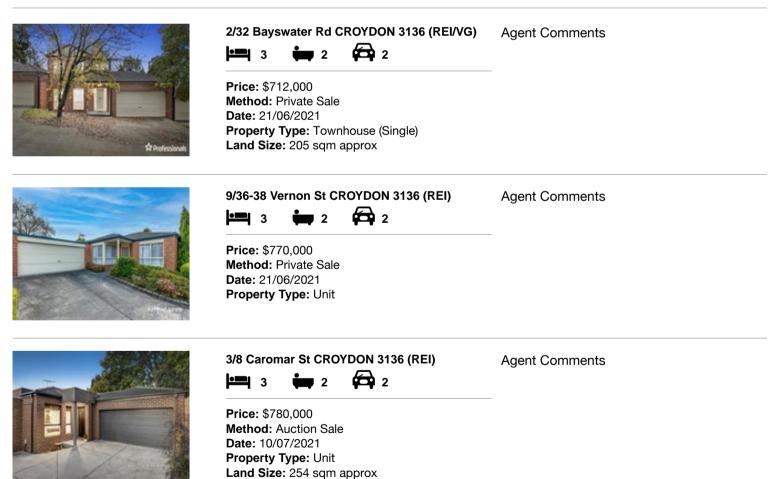

| Add | dress of comparable property   | Price     | Date of sale |
|-----|--------------------------------|-----------|--------------|
| 1   | 2/32 Bayswater Rd CROYDON 3136 | \$712,000 | 21/06/2021   |
| 2   | 9/36-38 Vernon St CROYDON 3136 | \$770,000 | 21/06/2021   |
| 3   | 3/8 Caromar St CROYDON 3136    | \$780,000 | 10/07/2021   |