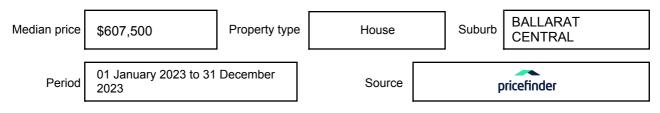

e expressed as a single price, or as a price range with the difference between the upper and lower amounts not more than 10% of the lower amount.

This Statement of Information must be provided to a prospective buyer within two business days of a request and displayed at any open for inspection for the property for sale.

It is recommended that the address of the property being offered for sale be checked at

services.land.vic.gov.au/landchannel/content/addressSearch before being entered in this Statement of Information.

# Property offered for sale

Address Including suburb and postcode

13 EYRE STREET, BALLARAT CENTRAL, VIC 3350

### Indicative selling price

For the meaning of this price see consumer.vic.gov.au/underquoting

Price Range:

\$595,000 to \$665,000

#### Median sale price



#### **Comparable property sales**

These are the three properties sold within five kilometres of the property for sale in the last 18 months that the estate agent or agent's representative considers to be most comparable to the property for sale.

| Address of comparable property           | Price      | Date of sale |
|------------------------------------------|------------|--------------|
| 50 PEEL ST, GOLDEN POINT, VIC 3350       | *\$610,000 | 11/12/2023   |
| 81 PEEL ST, GOLDEN POINT, VIC 3350       | \$590,000  | 30/08/2023   |
| 206 CHISHOLM ST, SOLDIERS HILL, VIC 3350 | \$645,000  | 31/05/2023   |

This Statement of Information was prepared on: 15

15/02/2024