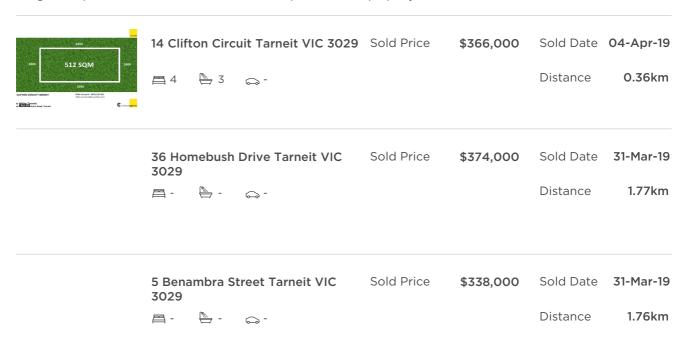

# **Comparable Property Sales**

These are the three properties sold within two kilometres of the property for sale in the last 6 months that the estate agent or agent's representative considers to be most comparable to the property for sale.

RS = Recent sale UN = Undisclosed Sale

**DISCLAIMER** Whilst all reasonable effort is made to ensure the information in this publication is current, CoreLogic does not warrant the accuracy or completeness of the data and information contained in this publication and to the full extent not prohibited by law excludes all for any loss or damage arising in connection with the data and information contained in this publication.